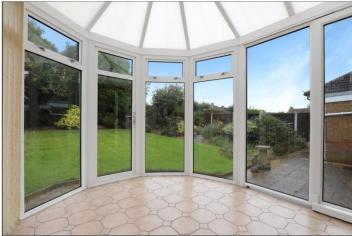

- Spacious Entrance Hall
- Living Room with Attached Conservatory
- ▲ Two Double Bedrooms
- Lean to Connecting the Bungalow to the Garage
- Early Viewing Advised

£265,000

Offered for sale with no forward chain, a two bedroom detached McInnes built bungalow in need of modernisation throughout and occupying a fabulous plot with open plan front garden, driveway, garage, and a generous size private rear garden. Internally the accommodation briefly comprises an entrance porch, spacious entrance hall, two double bedrooms, living room, conservatory, bathroom, kitchen and a lean to connects the bungalow to the garage.

BEDROOM TWO - 4m x 3.28m (13'1" x 10'9")

BATHROOM - 3m x 2.06m (9'10" x 6'9")

LIVING ROOM - 5.4m x 3.76m (17'9" x 12'4")

CONSERVATORY/SUNROOM - 3.23m x 2.92m (10'7" x 9'7")

KITCHEN - 3.89m x 3.76m (12'9" x 12'4")