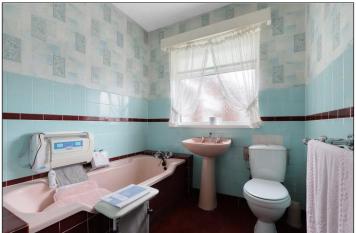

BEDROOM TWO - 4m x 3.28m (13'1" x 10'9")

BATHROOM - 3m x 2.06m (9'10" x 6'9")

LIVING ROOM - 5.4m x 3.76m (17'9" x 12'4")

CONSERVATORY/SUNROOM - 3.23m x 2.92m (10'7" x 9'7")

KITCHEN - 3.89m x 3.76m (12'9" x 12'4")