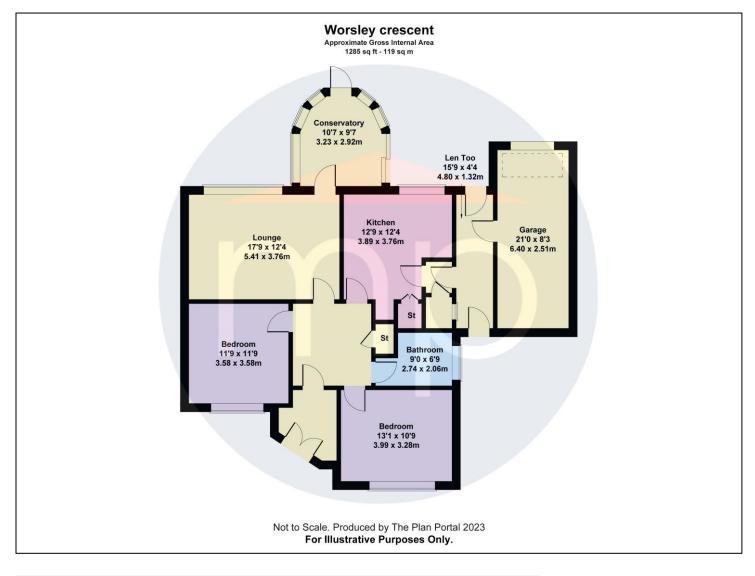

BEDROOM TWO - 4m x 3.28m (13'1" x 10'9")

BATHROOM - 3m x 2.06m (9'10" x 6'9")

LIVING ROOM - 5.4m x 3.76m (17'9" x 12'4")

CONSERVATORY/SUNROOM - 3.23m x 2.92m (10'7" x 9'7")

KITCHEN - 3.89m x 3.76m (12'9" x 12'4")

**GROUND FLOOR** 

**ENTRANCE PORCH** 

ENTRANCE HALL - 2.87m x 2.84m (9'5" x 9'4")

BEDROOM ONE - 3.58m x 3.58m (11'9" x 11'9")

### **REAR LOBBY**

With access to the lean to.

LEAN TO - 4.8m x 1.32m (15'9" x 4'4")

**TO VIEW:** Tel: 01642 955625 95 Guisborough Road, Nunthorpe, TS7 0JS

# **GARDENS & PARKING**

Externally there is an open plan garden to the front elevation and a driveway leading to the garage. To the rear there is a private, spacious and well maintained garden.

GARAGE - 6.4m x 2.57m (21' x 8'5")