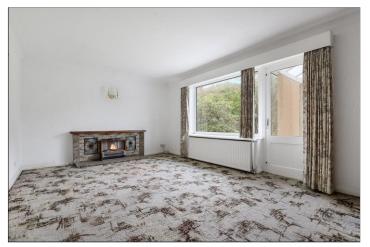

- Spacious Entrance Hall
- Living Room with Attached Conservatory
- ▲ Two Double Bedrooms
- Lean to Connecting the Bungalow to the Garage
- Early Viewing Advised

£265,000

Offered for sale with no forward chain, a two bedroom detached McInnes built bungalow in need of modernisation throughout and occupying a fabulous plot with open plan front garden, driveway, garage, and a generous size private rear garden. Internally the accommodation briefly comprises an entrance porch, spacious entrance hall, two double bedrooms, living room, conservatory, bathroom, kitchen and a lean to connects the bungalow to the garage.

BEDROOM TWO - 4m x 3.28m (13'1" x 10'9")

BATHROOM - 3m x 2.06m (9'10" x 6'9")

LIVING ROOM - 5.4m x 3.76m (17'9" x 12'4")

CONSERVATORY/SUNROOM - 3.23m x 2.92m (10'7" x 9'7")

KITCHEN - 3.89m x 3.76m (12'9" x 12'4")