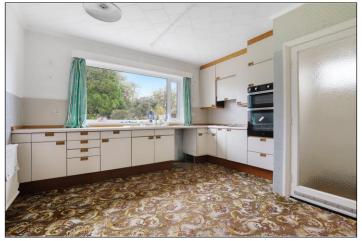

- Spacious Entrance Hall
- Living Room with Attached Conservatory
- ▲ Two Double Bedrooms
- Lean to Connecting the Bungalow to the Garage
- Early Viewing Advised

£265,000

Offered for sale with no forward chain, a two bedroom detached McInnes built bungalow in need of modernisation throughout and occupying a fabulous plot with open plan front garden, driveway, garage, and a generous size private rear garden. Internally the accommodation briefly comprises an entrance porch, spacious entrance hall, two double bedrooms, living room, conservatory, bathroom, kitchen and a lean to connects the bungalow to the garage.

BEDROOM TWO - 4m x 3.28m (13'1" x 10'9")

BATHROOM - 3m x 2.06m (9'10" x 6'9")

LIVING ROOM - 5.4m x 3.76m (17'9" x 12'4")

CONSERVATORY/SUNROOM - 3.23m x 2.92m (10'7" x 9'7")

KITCHEN - 3.89m x 3.76m (12'9" x 12'4")