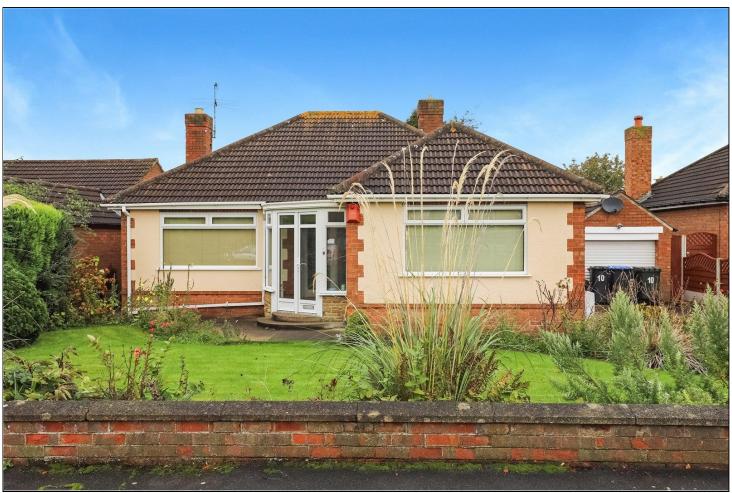

# WORSLEY CRESCENT, MARTON, MIDDLESBROUGH, TS7 8LT

- A Two Bedroom McInnes Built Bungalow
- No Forward Chain
- In Need of Modernisation
- Occupying a Lovely Plot with a Spacious Private Rear Garden
- Driveway to Single Garage

- Spacious Entrance Hall
- Living Room with Attached Conservatory
- ▲ Two Double Bedrooms
- Lean to Connecting the Bungalow to the Garage
- Early Viewing Advised

£265,000

Offered for sale with no forward chain, a two bedroom detached McInnes built bungalow in need of modernisation throughout and occupying a fabulous plot with open plan front garden, driveway, garage, and a generous size private rear garden. Internally the accommodation briefly comprises an entrance porch, spacious entrance hall, two double bedrooms, living room, conservatory, bathroom, kitchen and a lean to connects the bungalow to the garage.

# **GARDENS & PARKING**

Externally there is an open plan garden to the front elevation and a driveway leading to the garage. To the rear there is a private, spacious and well maintained garden.

GARAGE - 6.4m x 2.57m (21' x 8'5")